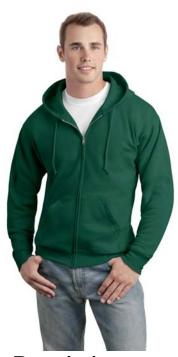

## P180 Hanes ComfortBlend Full-Zip Hooded Sweatshirt

**Descriptions** 

- 7.8-ounce, 50/50 cotton/poly low-pill Air Jet Spun Yarn
- PrintPro® XP fleece with high-stitch density for superior embellishment
- Rib knit cuffs and waistband
- Single-ply hood with grommets and dyed-to-match drawcord
- Triple-needle stitching along hood, cuffs, pockets and waistband
- Front pouch pockets
- Hanes EasyColor program, haneseasycolor.com